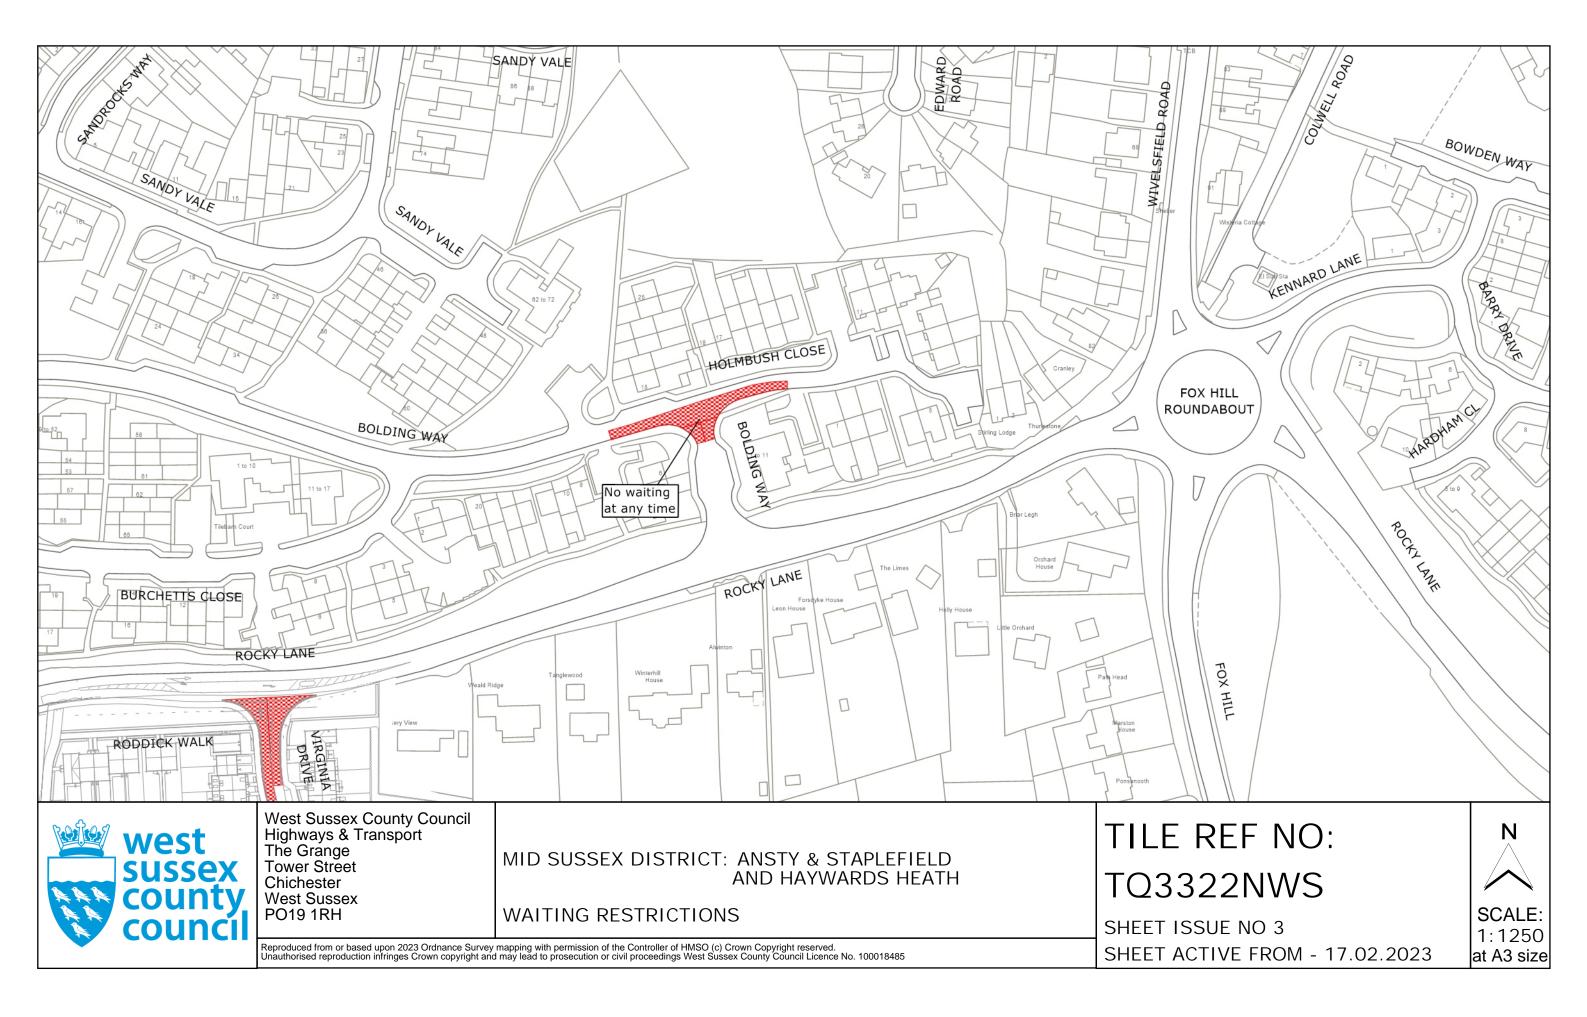

# FIRST SCHEDULE Plan to be Replaced

TQ3322NWS (Issue Number 2)

#### SECOND SCHEDULE Replacement Plans

TQ3322NWS (Issue Number 3)