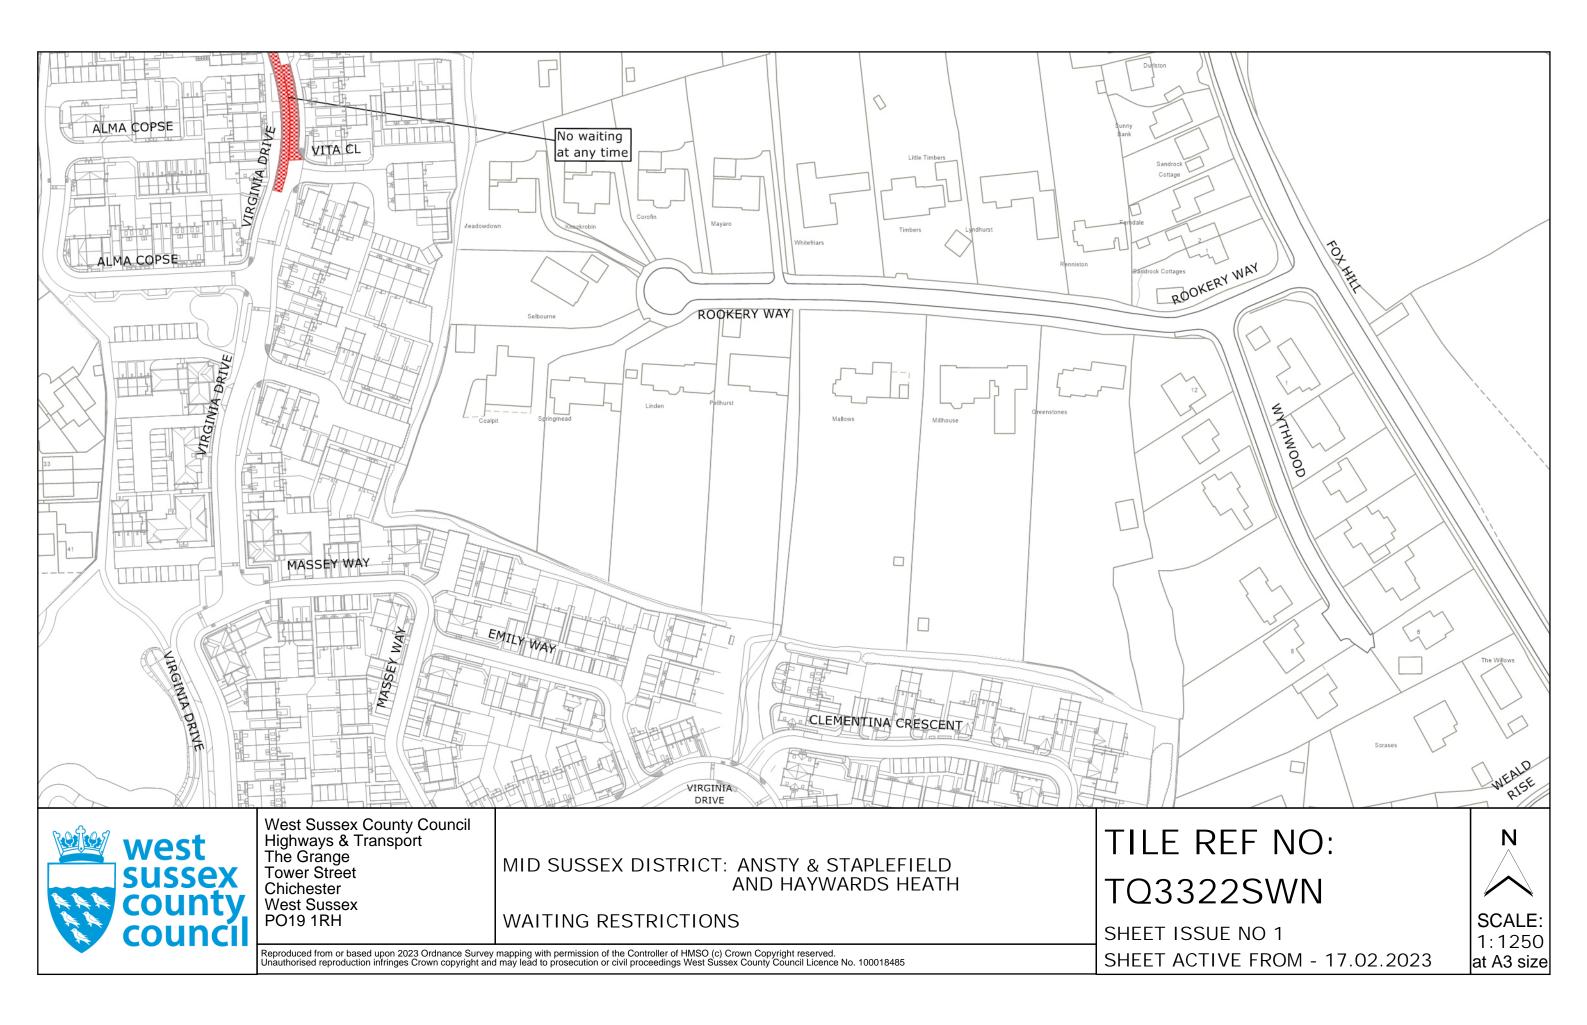

) (Consolidation No.2) Order 2006" is hereby amended by the replacement of the plan specified in the First Schedule to this Order, with the plan specified in the Second Schedule, attached hereto.
- 3. The "West Sussex County Council ((Mid Sussex District) (Parking Places & Traffic Regulation) (Consolidation No.2) Order 2006" is hereby amended by the addition of the plan specified in the Third Schedule to this Order, attached hereto.

# FIRST SCHEDULE Plan to be Replaced

TQ3322NWS (Issue Number 2)

#### SECOND SCHEDULE Replacement Plans

TQ3322NWS (Issue Number 3)

#### THIRD SCHEDULE Plans to be added

TQ3322SWN (Issue Number 1)

# For and on behalf of WEST SUSSEX COUNTY COUNCIL

Authorised Signatory:

Matin Her

NAME: Martin Moore

DATE MADE: Sixteenth day of February 2023 CMS9024-MM