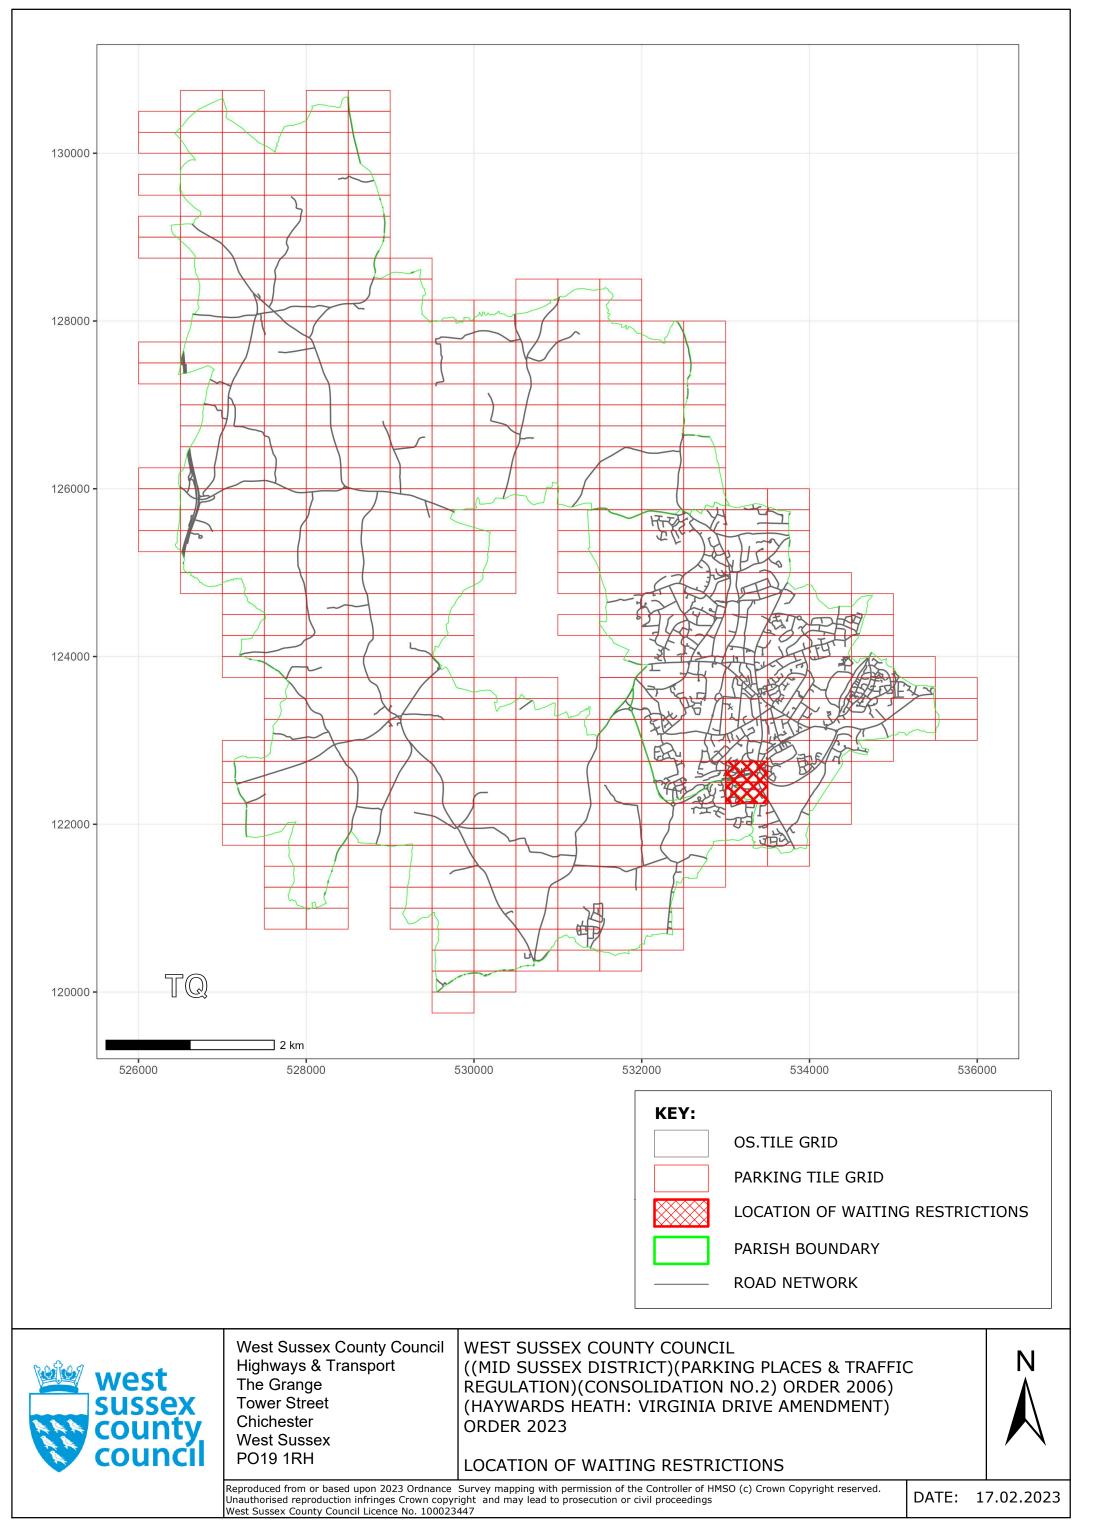

# **ANSTY & STAPLEFIELD AND HAYWARDS HEATH: LOCATION OF WAITING RESTRICTIONS**

## <u>WEST SUSSEX COUNTY COUNCIL</u> ((MID SUSSEX DISTRICT) (PARKING PLACES & TRAFFIC REGULATION) (CONSOLIDATION NO.2) ORDER 2006)

## (HAYWARDS HEATH: VIRGINIA DRIVE AMENDMENT) ORDER 2023

West Sussex County Council in exercise of their powers under Sections 1 (a) 2 (1) and (2), 4 (2), 45. 46. 49 and 53 and Part IV of Schedule 9 of the Road Traffic Regulation Act 1984 ("the Act") as amended and of all other enabling powers and after consultation with the Chief Officer of Police in accordance with Part III of Schedule 9 to the Act hereby make the following Order:-